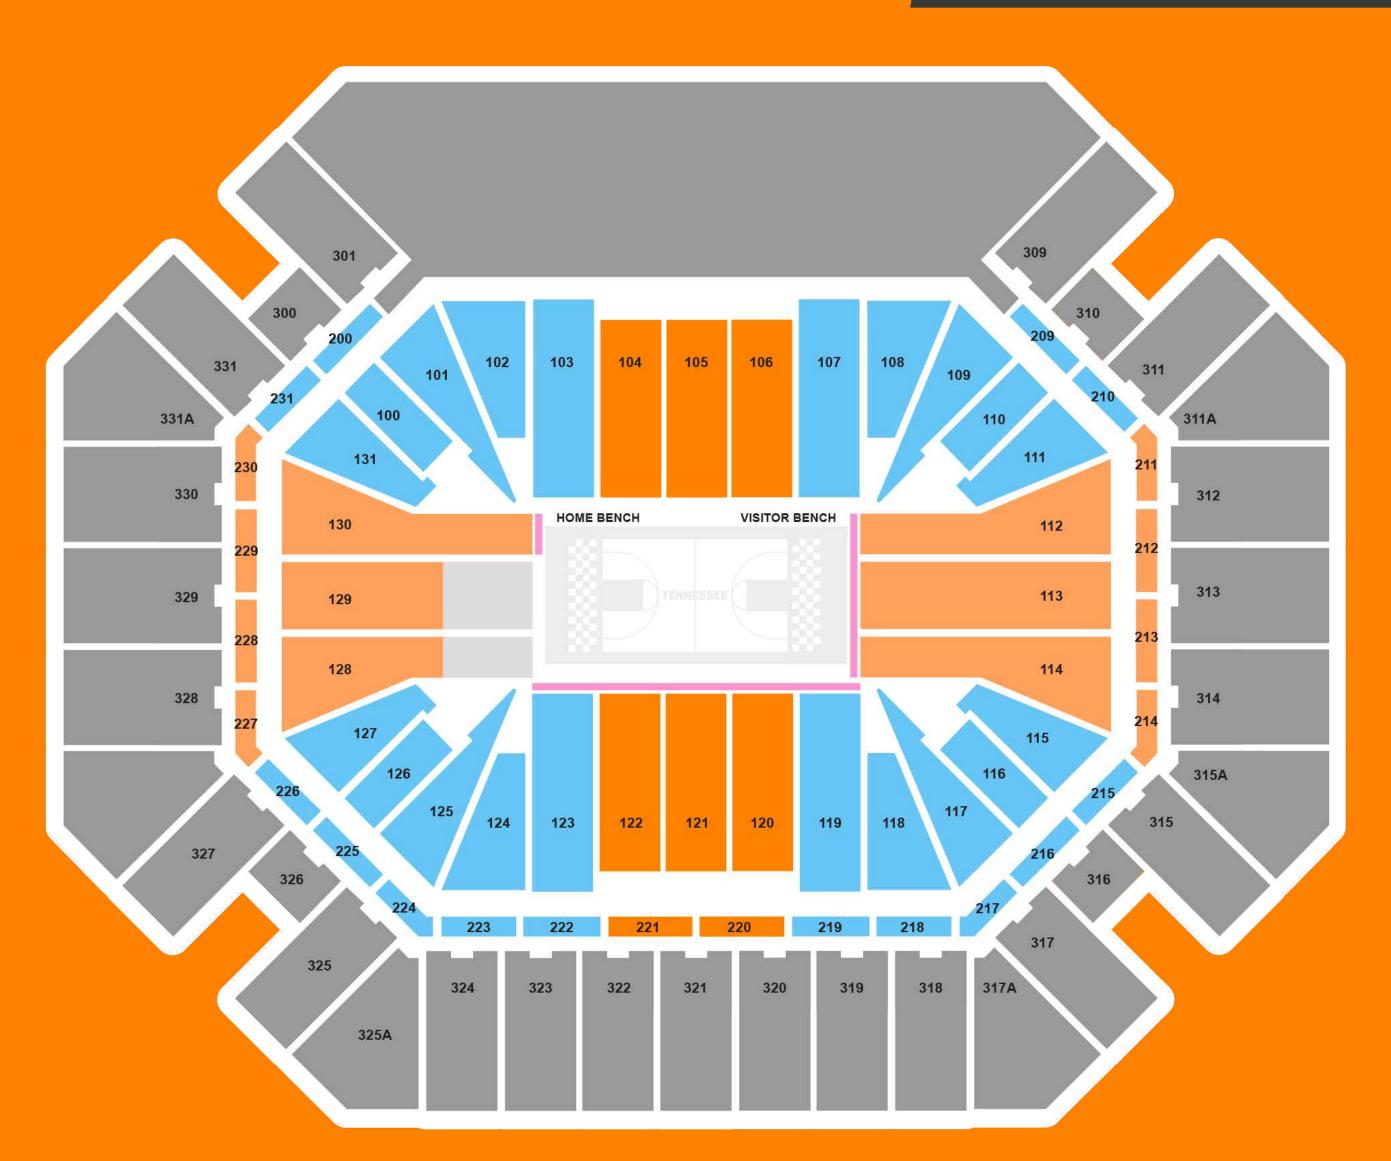

## 2024-25 TICKET + CONTRIBUTION COST

## WOMEN'S BASKETBALL

| SECTION         | TICKET | CONTRIBUTION | ΤΟΤΑ   |
|-----------------|--------|--------------|--------|
| FLOOR           | \$700  | \$300        | \$1,00 |
| SIDECOURT       | \$200  | \$150        | \$350  |
| CORNER          | \$200  |              | \$200  |
| ENDCOURT        | \$100  |              | \$100  |
| STUDENT SECTION |        |              |        |

PRICES LISTED INCLUDE THE SEASON-TICKET COST AND THE REQUIRED CONTRIBUTION.

**CONTRIBUTIONS TIED TO SEASON TICKETS** ARE NOT TAX DEDUCTIBLE.

PRICES SUBJECT TO CHANGE AS INCREASED AMENITIES ARE EVALUATED AND DELIVERED.

TICKET PRICES DO NOT INCLUDE STATE AND LOCAL SALES TAX AND CITY AMUSEMENT TAX. TOTAL TAXES EQUATE TO 13.75% OF A TICKET PRICE AND ARE ADDED TO THE TICKET PRICE AT THE TIME OF PURCHASE.