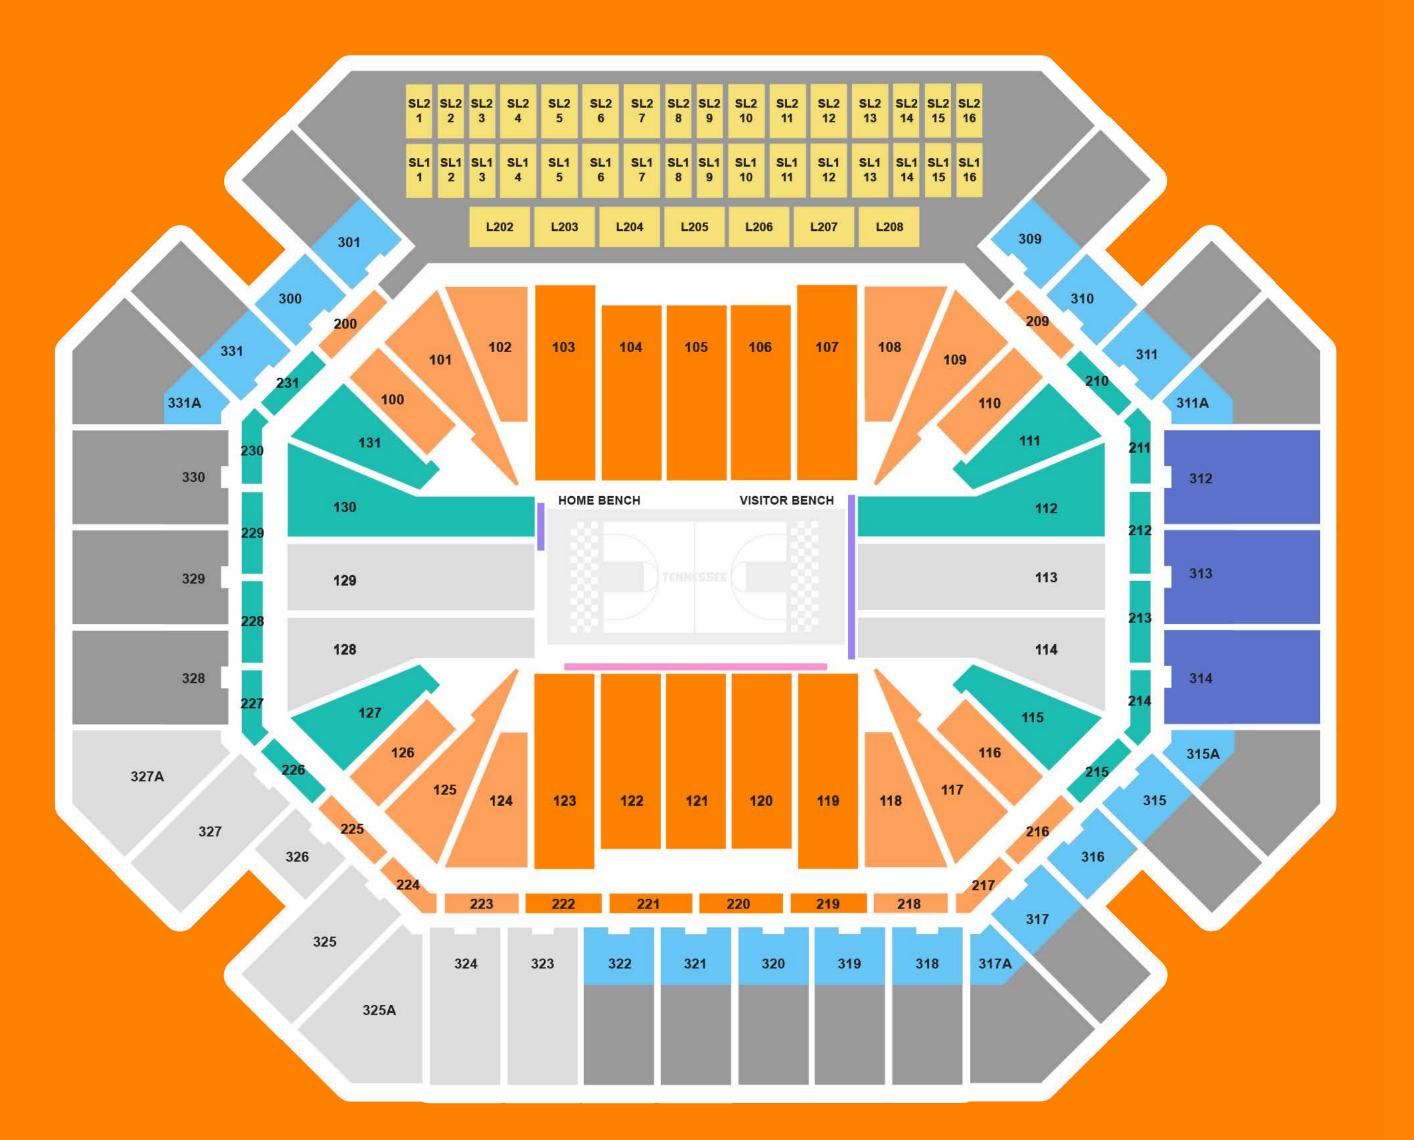

## 2024-25 TICKET + CONTRIBUTION COST

| MEN'S BASKETBALL |                           |        |              |         |
|------------------|---------------------------|--------|--------------|---------|
|                  | SECTION                   | TICKET | CONTRIBUTION | TOTAL   |
|                  | FLOOR - SIDECOURT         | \$825  | \$4,675      | \$5,500 |
|                  | FLOOR - ENDCOURT          | \$825  | \$4,175      | \$5,000 |
|                  | SIDECOURT - 100 LEVEL     | \$325  | \$1,425      | \$1,750 |
|                  | SIDECOURT - 200 LEVEL     | \$325  | \$1,425      | \$1,750 |
|                  | CORNER                    | \$250  | \$1,250      | \$1,500 |
|                  | ENDCOURT                  | \$250  | \$750        | \$1,000 |
|                  | LEVEL 300                 | \$250  | \$250        | \$500   |
|                  | LEVEL 300                 | \$325  | \$50         | \$375   |
|                  | FAMILY SECTION, LEVEL 300 | \$250  | \$50         | \$300   |
|                  | STUDENT SECTION           |        |              |         |