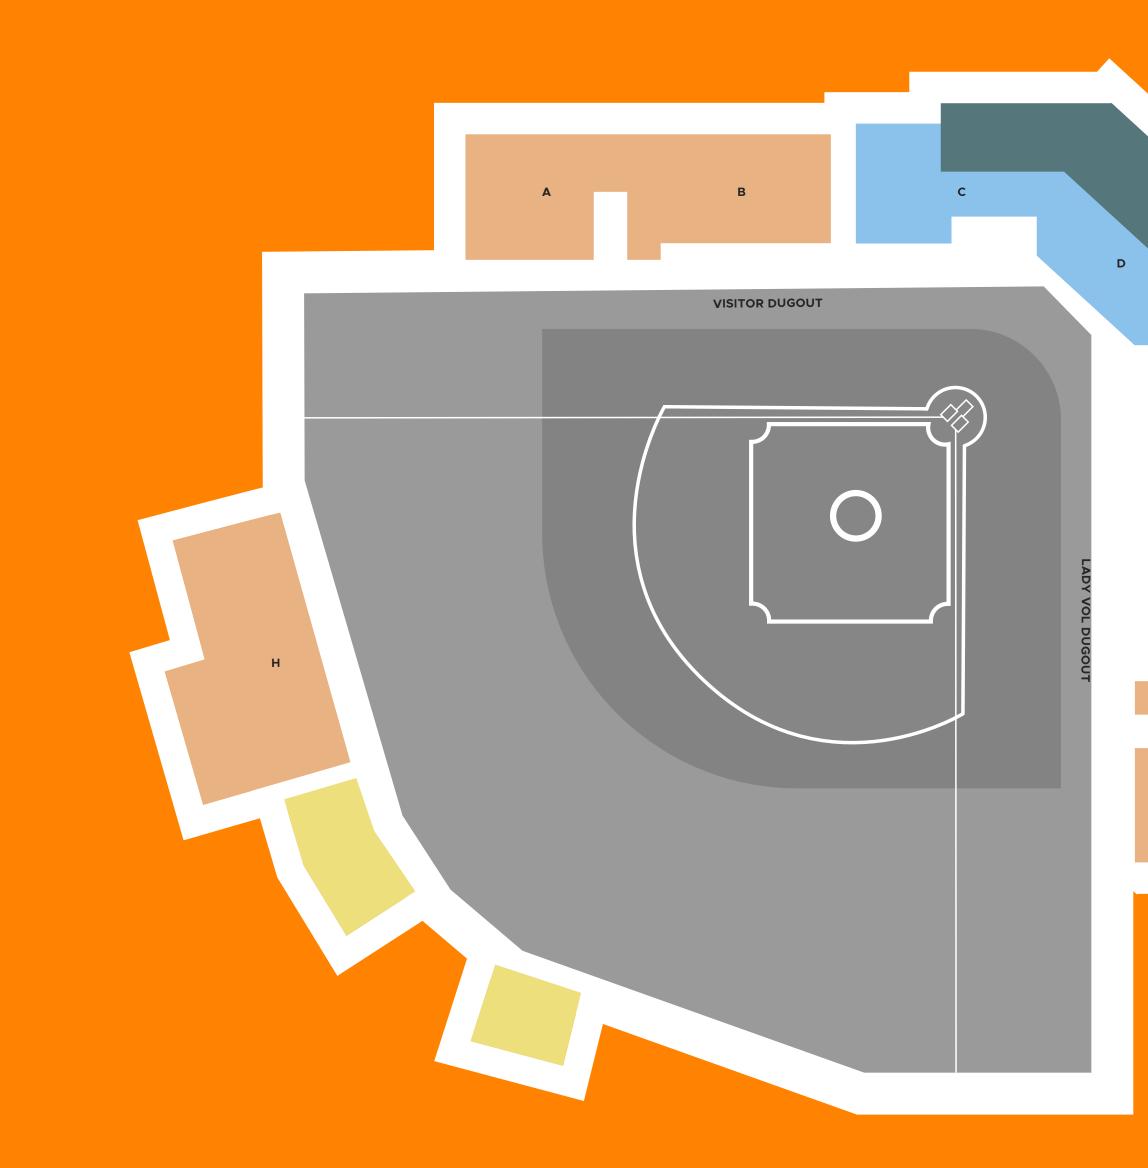

## **2025 SOFTBALL SEASON TICKET PRICING**

| SOFTBALL |           |         |              |         |
|----------|-----------|---------|--------------|---------|
|          | SECTION   | TICKET  | CONTRIBUTION | TOTAL   |
|          | SUITE     | \$2,400 | \$3,600      | \$6,000 |
|          | PORCH     | \$1,850 | \$6,650      | \$8,500 |
|          | CHAIRBACK | \$100   | \$225        | \$325   |
|          | BLEACHER  | \$100   | \$50         | \$150   |