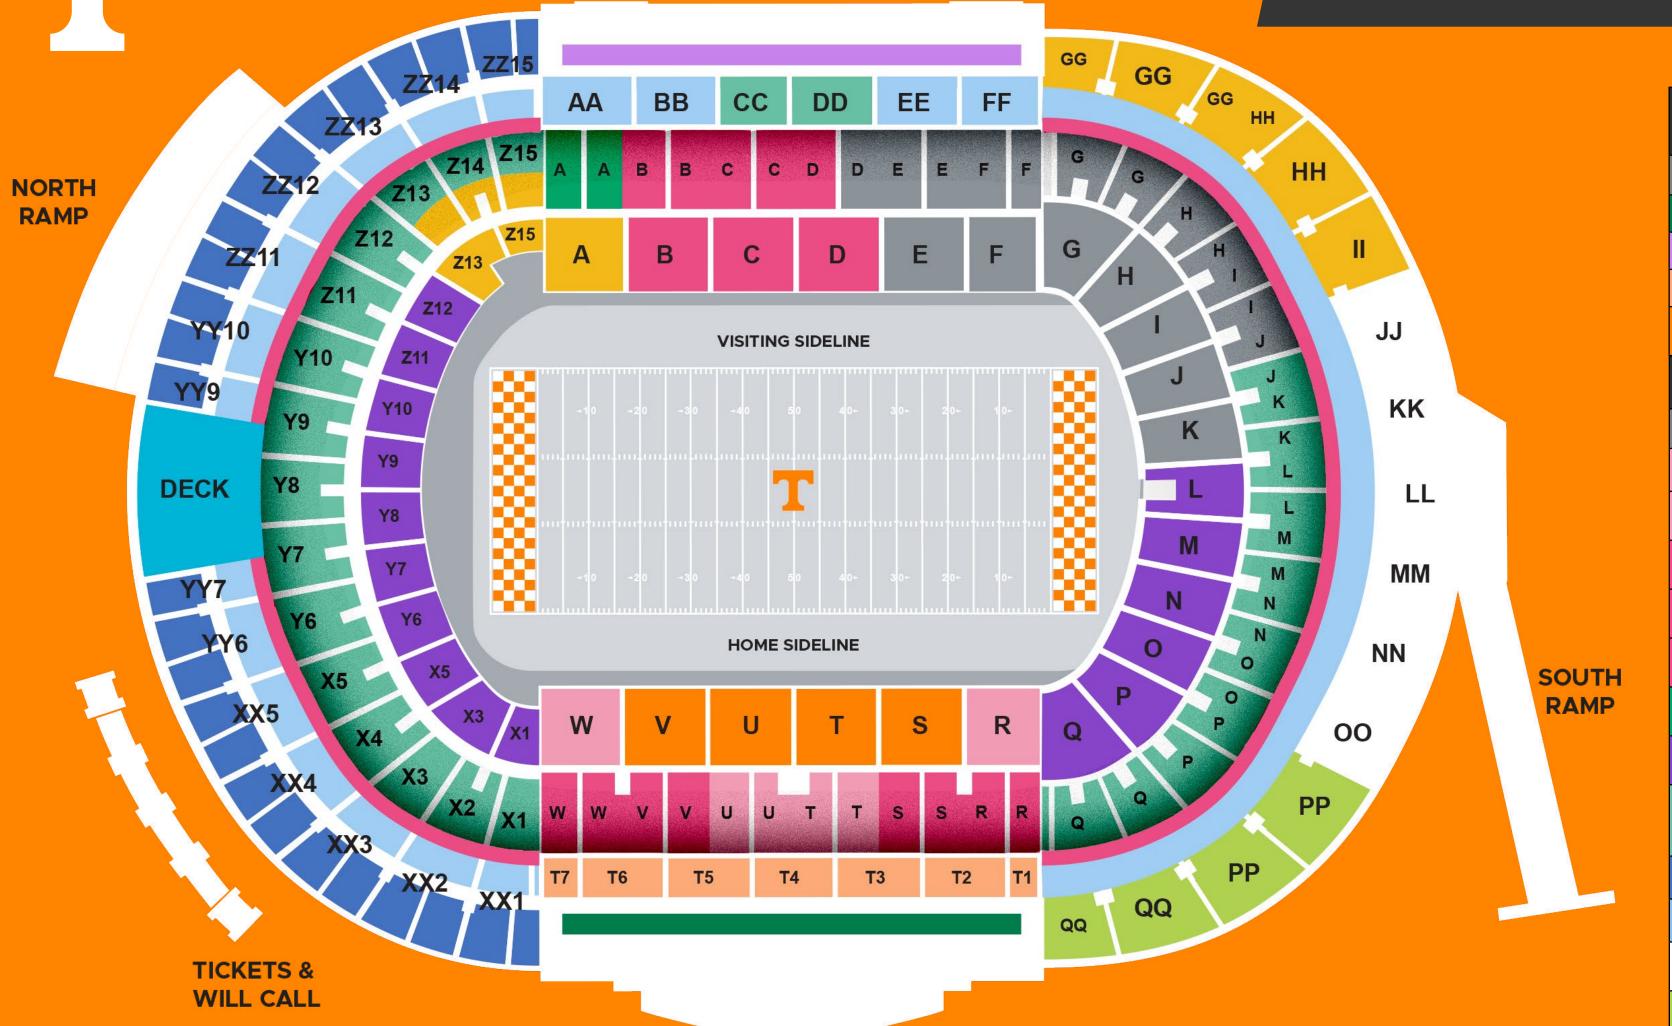

## NEW TICKET + CONTRIBUTION COST





| PRICES LISTED INCLUDE THE SEASON-TICKET CO | ST AND THE REQUIRED CONTRIBUTION. |
|--------------------------------------------|-----------------------------------|

CONTRIBUTIONS TIED TO SEASON TICKETS ARE NOT TAX DEDUCTIBLE.

TICKET PRICES DO NOT INCLUDE STATE AND LOCAL SALES TAX AND CITY AMUSEMENT TAX. TOTAL TAXES EQUATE TO 13.75% OF A TICKET PRICE AND ARE ADDED TO THE TICKET PRICE AT THE TIME OF PURCHASE.

| PREMIUM |                                                            |                                                |       |       |              |         |         |  |
|---------|------------------------------------------------------------|------------------------------------------------|-------|-------|--------------|---------|---------|--|
| 5       | SECTION