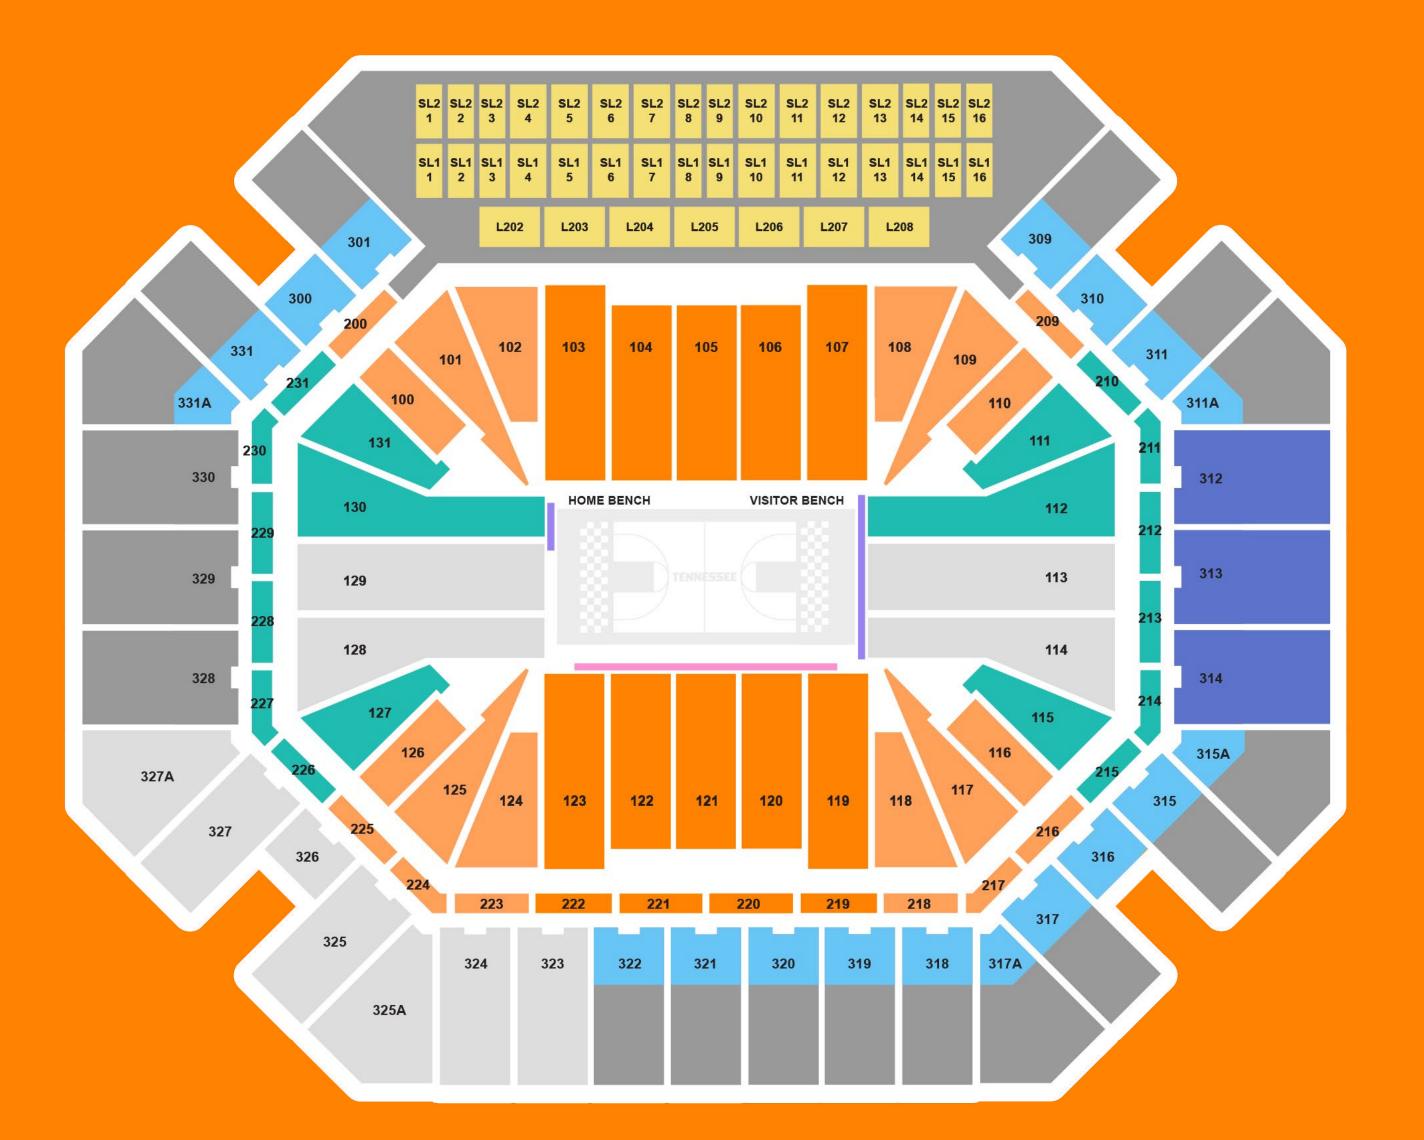

## 2023-24 TICKET + CONTRIBUTION COST

| MEN'S BASKETBALL |                           |        |              |         |
|------------------|---------------------------|--------|--------------|---------|
| SECTION          |                           | TICKET | CONTRIBUTION | TOTAL   |
|                  | FLOOR - SIDECOURT         | \$825  | \$4,675      | \$5,500 |
|                  | FLOOR - ENDCOURT          | \$825  | \$4,175      | \$5,000 |
|                  | SIDECOURT - 100 LEVEL     | \$325  | \$1,425      | \$1,750 |
|                  | SIDECOURT - 200 LEVEL     | \$325  | \$1,425      | \$1,750 |
|                  | CORNER                    | \$250  | \$1,250      | \$1,500 |
|                  | ENDCOURT                  | \$250  | \$750        | \$1,000 |
|                  | LEVEL 300                 | \$250  | \$250        | \$500   |
|                  | LEVEL 300                 | \$325  | 1            | \$325   |
|                  | FAMILY SECTION, LEVEL 300 | \$250  | 1            | \$250   |
|                  | STUDENT SECTION           |        |              |         |